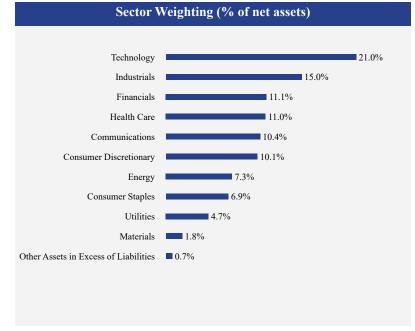

#### What did the Fund invest in?

| Top 10 Holdings (% of net assets)           |                 |  |
|---------------------------------------------|-----------------|--|
| Holding Name                                | % of Net Assets |  |
| Oracle Corporation                          | 3.8%            |  |
| Meta Platforms, Inc., A                     | 3.4%            |  |
| Delta Air Lines, Inc.                       | 3.2%            |  |
| Costco Wholesale Corporation                | 3.1%            |  |
| JPMorgan Chase & Company                    | 3.1%            |  |
| International Business Machines Corporation | 3.0%            |  |
| Amazon.com, Inc.                            | 2.9%            |  |
| Palo Alto Networks, Inc.                    | 2.8%            |  |
| Berkshire Hathaway, Inc., Class B           | 2.8%            |  |
| Automatic Data Processing, Inc.             | 2.8%            |  |